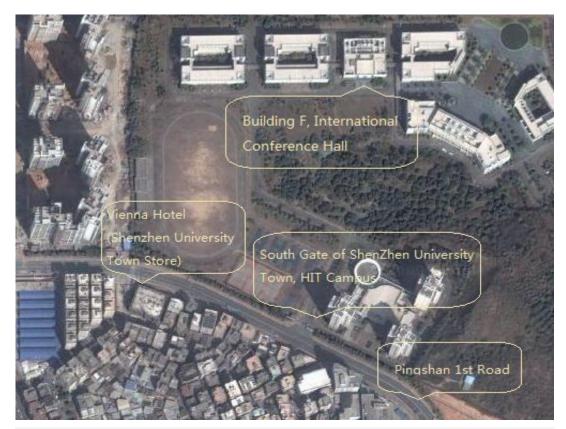

### **Conference Venue:**

Welcome to ECC2014 in Shenzhen.ECC2014 will be hosted at the International Conference Hall in Shenzhen Graduate School of Harbin Institute of Technology.

### Address:

International Conference Hall, Build F, HIT Campus of Shenzhen University Town, XiLi Nanshan, Shenzhen City, China

#### Accommodation:

It is recommended to stay at Vienna hotel (Shenzhen University Town Store) nearby the HIT campus (Harbin Institute of Technology Shenzhen Graduate School), the main conference hall.